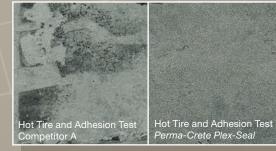

#### SUPERIOR PROTECTION AND BEAUTY

Protect and beautify your concrete surface with low-VOC *Perma-Crete Plex-Seal* WB Clear Sealer from PPG. *Plex-Seal* sealer resists hot tire pick-up, minimizing stains and discoloration on traffic surfaces and decreasing maintenance costs. This ready-to-use concrete sealer is moisture resistant and has excellent adhesion, preventing the coating from peeling and cracking thereby extending the substrate life.

### WHY PERMA-CRETE PLEX-SEAL WB INTERIOR/EXTERIOR CLEAR SEALER?

Provides a barrier of protection with a satin sheen

Offers excellent hot tire resistance, minimizing staining and discoloration on traffic surfaces