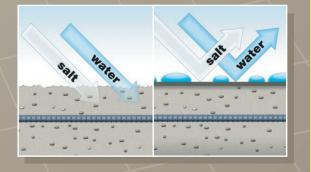

#### SEALS CONCRETE SURFACES

*Perma-Crete Plex-Seal* seals the surface while maintaining the natural appearance of the substrate. This film forming, non-yellowing sealer withstands colour change over time. *Plex-Seal* sealer resists high alkalinity and efflorescence and dries quickly to form a satin sheen to produce a low-maintenance, cost effective substrate. *Plex-Seal* sealer is suitable for use on interior and exterior, above-grade, vertical and horizontal concrete surfaces such as garage floors, driveways, pool decks, walkways, warehouse floors and more.