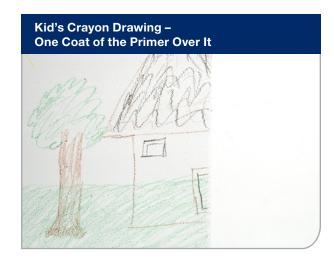

### **Excellent Stain Blocking Primer**

This very early Picasso was obliterated with only one coat of the Dulux X-pert Waterborne Alkyd Primer. Of course, we make no critical judgment on the quality of the work, but it's good to know you have a product that can give the child a fresh canvas to work on.