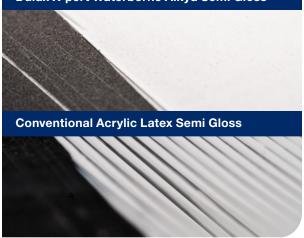

## **Beautiful Flow and Levelling**

All the finishes we offer for doors and trim have good flow and levelling but the Dulux X-pert Waterborne Alkyd Finishes are even better. In this laboratory test we applied a thick coating of each and soon after application, we distressed both products. You can see that the Dulux X-pert Waterborne Alkyd Semi Gloss still flowed out perfectly. The conventional latex product had set up after the same amount of time. Not as good as the flow from a good alkyd, but better than from most latex finishes.

#### **Dulux X-pert Waterborne Alkyd Semi Gloss**