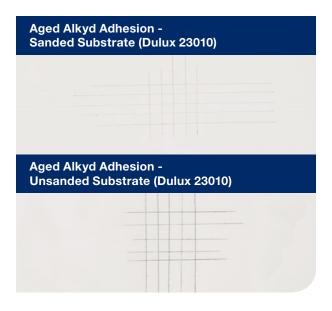

### **Outstanding Primer Adhesion**

The Dulux X-pert Waterborne Alkyd Primer shows excellent adhesion over a wide variety of substrates. The photography on the right shows the adhesion of the Dulux X-pert Waterborne Alkyd Primer to a glossy alkyd, aged for over a year. While we would always recommend good surface preparation, cleaning and sanding – isn't it good to know that the Dulux X-pert Waterborne Alkyd will adhere in both instances.