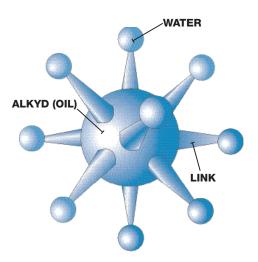

## **Dulux X-pert Waterborne Alkyd Primer**

Alkyd application and performance, speed and ease of an acrylic latex.

Our premium quality waterborne alkyd primer is formulated with advanced alkyd emulsion technology; it contains lower VOC levels than a traditional alkyd primer without sacrificing on application or performance. Dulux X-pert Waterborne Alkyd applies easily and provides a sealed, sandable surface that is compatible with any topcoat. Its stain blocking capabilities ensure that most minor stains are sealed and prevented from bleeding through your finish coat. This innovative, interior/exterior primer sealer was developed with our customer's needs in mind.