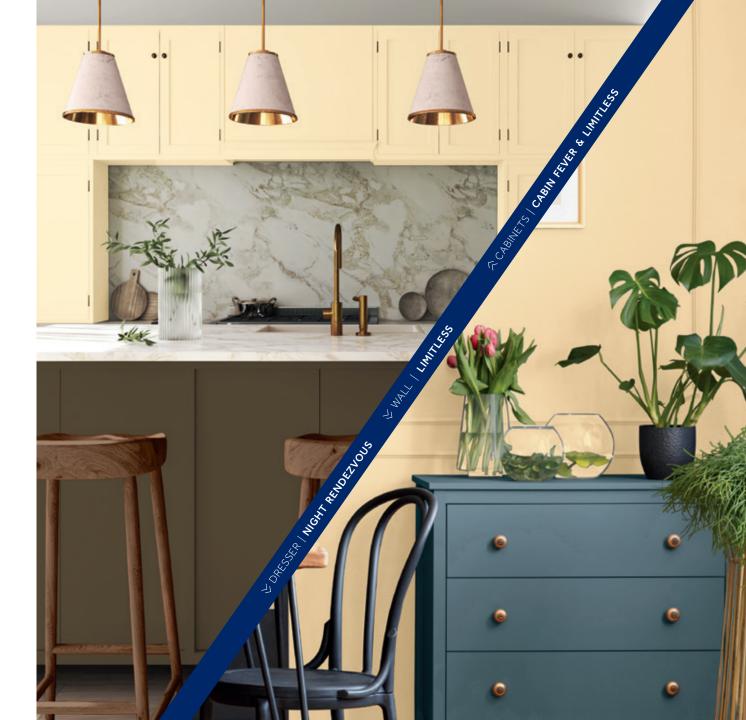

NIGHT RENDEZVOUS DLX1037-5 50D-45

WALL | BLUSH BEIGE
WAINSCOTTING | NIGHT RENDEZVOUS